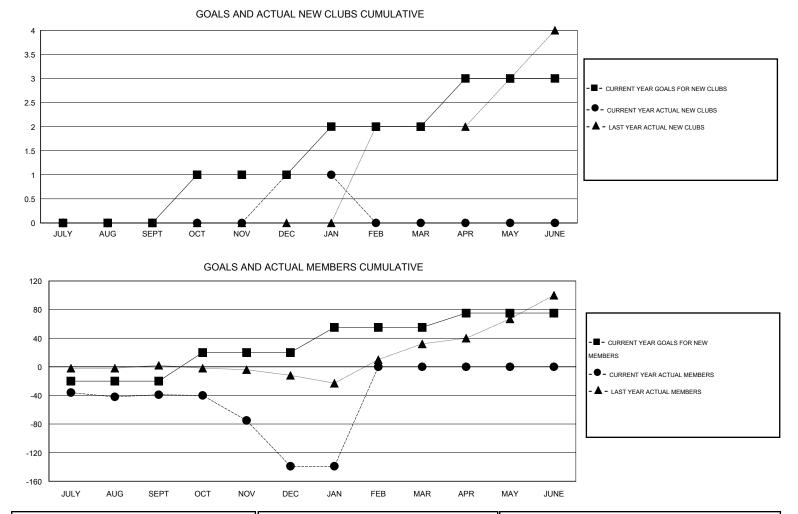

## GMT: Elena Appiani

| LOCATION GREECE |
|-----------------|
|-----------------|

| GMT: Elena Appiani |                  |                   | LOCATIO          | LOCATION GREECE  |                       |                    |                                     |                    | GMT CA 4         |  |
|--------------------|------------------|-------------------|------------------|------------------|-----------------------|--------------------|-------------------------------------|--------------------|------------------|--|
| -                  |                  | Clubs             |                  |                  |                       |                    | Members                             |                    |                  |  |
|                    | RESU             | LTS FOR 2014-2015 |                  |                  | RESULTS FOR 2014-2015 |                    |                                     |                    |                  |  |
| QUARTER            | NEW CLUB<br>GOAL | NEW CLUBS         | DROPPED<br>CLUBS | NET<br>GAIN/LOSS | QUARTER               | NEW MEMBER<br>GOAL | CHARTER AND<br>NEW MEMBERS<br>ADDED | DROPPED<br>MEMBERS | NET<br>GAIN/LOSS |  |
| JULY/AUG/SEPT      | 0                | 0                 | 0                | 0                | JULY/AUG/SEPT         | -20                | 14                                  | 53                 | -39              |  |
| OCT/NOV/DEC        | 1                | 1                 | 2                | -1               | OCT/NOV/DEC           | 40                 | 32                                  | 132                | -100             |  |
| JAN/FEB/MAR        | 1                | 0                 | 0                | 0                | JAN/FEB/MAR           | 35                 | 3                                   | 3                  | 0                |  |
| APR/MAY/JUNE       | 1                | 0                 | 0                | 0                | APR/MAY/JUNE          | 20                 | 0                                   | 0                  | 0                |  |